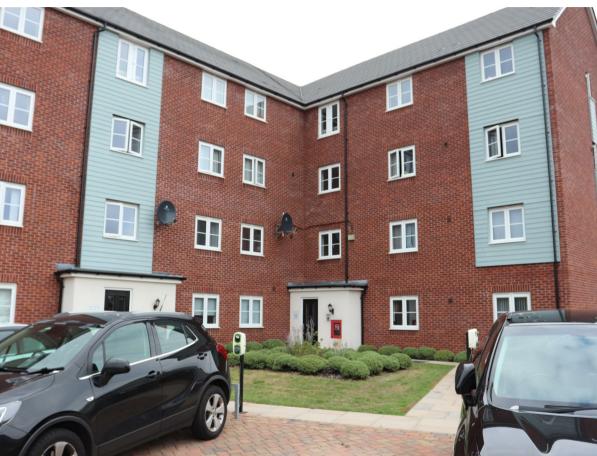

Liberty Lane, West Bromwich, B70 0FL Offers Around £149,999 Council Tax Band: B

Welcome to this modern ground floor apartment located on Liberty Lane in West Bromwich. This newly built property, completed in 2022, offers a contemporary living experience with a total area of 603 square feet.

There is allocated parking space and visitors car parking bays.

Service charge is £1,320.69 PA.

Do not miss the opportunity to view this exceptional property.

The Hive Sankey Street, Warrington, WA1
1XG
01925 987 085
info@real5estates.com
www.real5estates.com